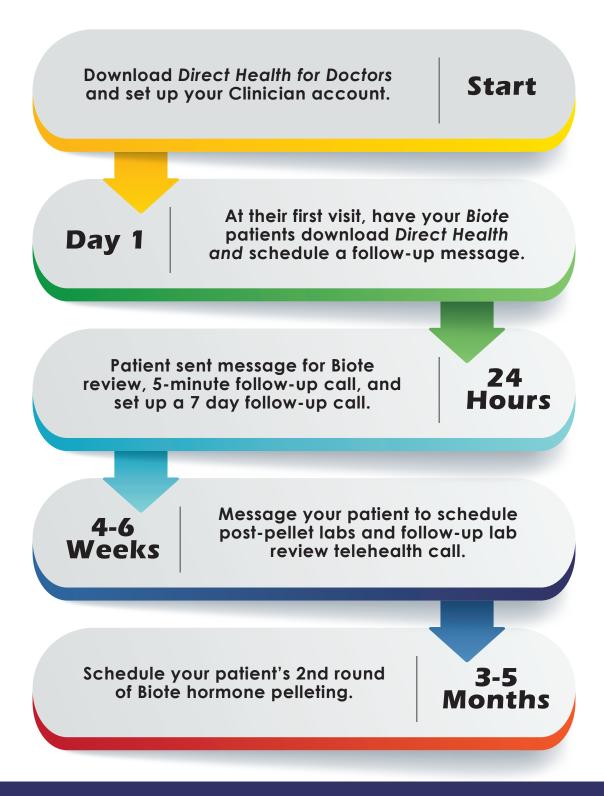

## The Doctor's Journey Integrated Biote Patient Management

Repeat these steps to maintain patient engagement and relief from hormone imbalance!

www.directhealth.us